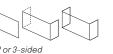

#### 1, 2 OR 3-SIDED

There are three installation options with all our fires, with all the components included in the box.

- 1. Single-sided installation for a hole-in-the-wall type effect.
- 2. Two-sided installation where the front and a side are required.
- 3. Three-sided installation where three sides are visible.