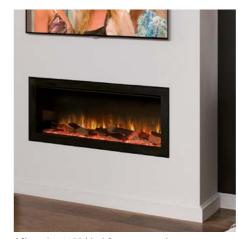

#### DIMENSIONS:

- H: 616.5mm
- W: 1830mm

FOR FULL SPECIFICATION SEE PAGE 37.

PERFECT FOR TV SIZES UP TO 70"

With an inset depth of just 175mm the Firez 900 is perfect for incorporating into an existing chimney breast or even for flat wall installation into a cavity.

The one sided installation leaves you the freedom to build your feature wall to your own specification with the paint colour or wallpaper you choose, and as there is no need to build into the room this is achieved with minimal disruption and no loss of floor space, all while still giving the beautiful flame effect, cosy ambience, and high tech features offered across the full range of Firez fires.