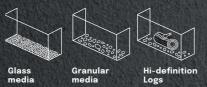

#### CHOICE OF SUPPLIED FUEL BED

All our fires come complete with a selection of fuel bed components so you can personalise your fire to your own personal taste. Choose from a high-definition Woodland Ceramic Log effect fuel bed, clear or smoked tinted crystals and granular material, or get creative and use a combination! You can also choose to upgrade to our Deluxe Real Log Set for a step up in luxury and realism.

# RUBL BED

All our fires come complete with a selection of fuel bed components so you can personalise your fire to your own personal taste.

Choose from a high-definition Woodland Ceramic Log effect fuel bed, clear or smoked tinted crystals and granular material, or get creative and use a combination! You can also choose to upgrade to our Deluxe Real Log Set for a step up in luxury and realism.