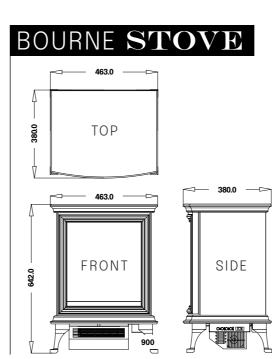

- the-art 3D reflectory
- > Multi-coloured reflectory
- Ceramic Logs, smoked tinted crystals, wood
- > Full remote, app control, Alexa, and push button

If you're wanting the cosy traditionalism of a stove alongside the modern convenience and striking flame effect of the Firez range, the Bourne and Kendal Black Edition Stoves are perfect for you..

Sharing all the same features as our built in range, our stoves also boast an ambient back light glow as standard, giving an illuminated chamber effect for that ultimate relaxing atmosphere.