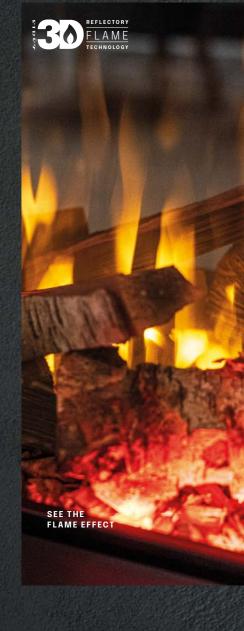

#### **ULTIMATE FLAME PICTURE**

Our 3D reflectory flame technology produces an ultra-realistic flame picture. Not only can you change the colour and intensity of the flame effect, you can also adjust the colour of the fuel bed and overbed lighting independently to create an ambience for any mood. All conveniently controlled from the included remote.

#### STATE-OF-THE-ART TECH

All our fires use state-of-the-art tech, enabling you to easily control the temperature of the heater, and the colours of the ultra-realistic 3D flame and bed effects, all from the comfort of your armchair!