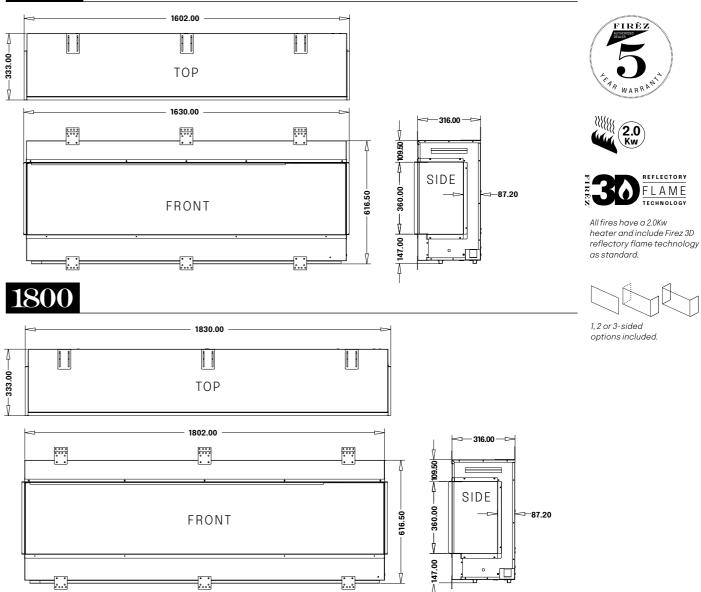

#### DIMENSIONS:

H: 616.5mm

W: 1530mm

**D:** 333mm

FOR FULL SPECIFICATION SEE PAGE 34.

PERFECT FOR TV SIZES UP TO

1600

The increased width of the 1600 model offers greater flexibility for our customers with a larger TV.

#### DIMENSIONS:

H: 616.5mm

W: 1630mm

**D**: 333mm

FOR FULL SPECIFICATION SEE PAGE 35.

SIZES UP TO 60"

The size of this fire makes it a show-stopping focal point in any room, and is perfect to build a full wall media installation around.

#### DIMENSIONS:

H: 616.5mm

W: 1830mm

**D**: 333mm

FOR FULL SPECIFICATION SEE PAGE 35.

PERFECT FOR TV SIZES UP TO 70"

2200

At 2200mm wide this panoramic fire gives you the ultimate widescreen wow factor that fills even the largest of rooms with drama and the ultimate fireplace ambience.

# SPEC

All fires have a 2.0Kw heater and include Firez 3D reflectory flame technology as standard.

2233.0

2202.0

2200

options included.

All slimline fires have a 1.6Kw heater and include Firez 3D reflectory flame technology as standard.