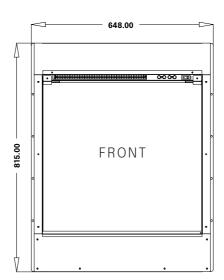

#### DIMENSIONS:

H: 616.5mm

W: 1530mm

**D:** 333mm

FOR FULL SPECIFICATION SEE PAGE 34.

PERFECT FOR TV SIZES UP TO

1600

The increased width of the 1600 model offers greater flexibility for our customers with a larger TV.

#### DIMENSIONS:

H: 616.5mm

W: 1630mm

**D**: 333mm

FOR FULL SPECIFICATION SEE PAGE 35.

SIZES UP TO 60"

The size of this fire makes it a show-stopping focal point in any room, and is perfect to build a full wall media installation around.

#### DIMENSIONS:

H: 616.5mm

W: 1830mm

**D**: 333mm

FOR FULL SPECIFICATION SEE PAGE 35.

PERFECT FOR TV SIZES UP TO 70"

2200

At 2200mm wide this panoramic fire gives you the ultimate widescreen wow factor that fills even the largest of rooms with drama and the ultimate fireplace ambience.