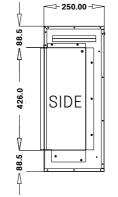

#### DIMENSIONS:

H: 616.5mm

W: 1530mm

**D:** 333mm

FOR FULL SPECIFICATION SEE PAGE 34.

PERFECT FOR TV SIZES UP TO

1600

The increased width of the 1600 model offers greater flexibility for our customers with a larger TV.

#### DIMENSIONS:

H: 616.5mm

W: 1630mm

**D**: 333mm

FOR FULL SPECIFICATION SEE PAGE 35.

SIZES UP TO 60"

The size of this fire makes it a show-stopping focal point in any room, and is perfect to build a full wall media installation around.

#### DIMENSIONS:

H: 616.5mm

W: 1830mm

**D**: 333mm

FOR FULL SPECIFICATION SEE PAGE 35.

PERFECT FOR TV SIZES UP TO 70"

2200

At 2200mm wide this panoramic fire gives you the ultimate widescreen wow factor that fills even the largest of rooms with drama and the ultimate fireplace ambience.