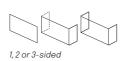

#### 1, 2 OR 3-SIDED

There are three installation options with all our fires, with all the components included in the box.

- 1. Single-sided installation for a hole-in-the-wall type effect.
- 2. Two-sided installation where the front and a side are required.
- 3. Three-sided installation where three sides are visible.