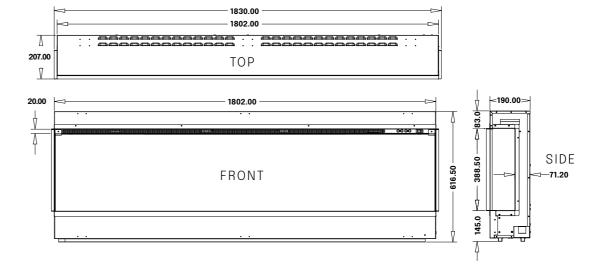

#### DIMENSIONS:

H: 616.5mm

W: 1830mm

**D**: 333mm

FOR FULL SPECIFICATION SEE PAGE 35.

PERFECT FOR TV SIZES UP TO 70"

2200

At 2200mm wide this panoramic fire gives you the ultimate widescreen wow factor that fills even the largest of rooms with drama and the ultimate fireplace ambience.

#### DIMENSIONS:

- H: 616.5mm
- W: 1830mm

FOR FULL SPECIFICATION SEE PAGE 37.

PERFECT FOR TV SIZES UP TO 70"

With an inset depth of just 175mm the Firez 900 is perfect for incorporating into an existing chimney breast or even for flat wall installation into a cavity.