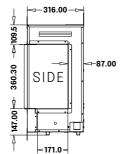

#### DIMENSIONS:

H: 616.5mm

W: 1530mm

**D:** 333mm

FOR FULL SPECIFICATION SEE PAGE 34.

PERFECT FOR TV SIZES UP TO

1600

The increased width of the 1600 model offers greater flexibility for our customers with a larger TV.

#### DIMENSIONS:

H: 616.5mm

W: 1630mm

**D**: 333mm

FOR FULL SPECIFICATION SEE PAGE 35.

SIZES UP TO 60"

The size of this fire makes it a show-stopping focal point in any room, and is perfect to build a full wall media installation around.

#### DIMENSIONS:

H: 616.5mm

W: 1830mm

**D**: 333mm

FOR FULL SPECIFICATION SEE PAGE 35.

PERFECT FOR TV SIZES UP TO 70"

2200

At 2200mm wide this panoramic fire gives you the ultimate widescreen wow factor that fills even the largest of rooms with drama and the ultimate fireplace ambience.