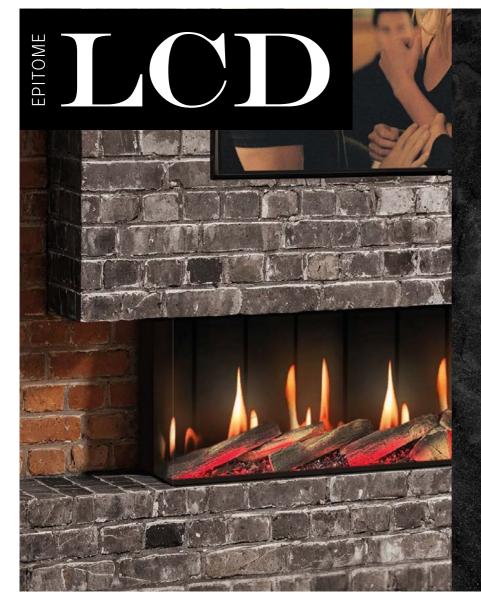

If you're looking to take your electric fire installation to the next level the Firez Epitome LCD is the fire for you...

Incorporating cutting edge, next generation LCD technology, the Epitome offers an enhanced flame picture with 16 different flame effect combinations to choose from, and the inclusion of 6 different sound effect modes adds to the realism so you can really get a fully tailored sensory experience at the push of a button!

- Ultra realistic LCD flame picture
- overbed lighting
- > Multi-coloured underbed glow
- > High-definition fuel bed including Woodland Ceramic Logs, smoked tinted crystals, wood bark chips and granular material
- > 1.6Kw thermostatic convector heater
- > Full remote, app control Alexa, and push button manual controls
- > Full manufacturer's
- ember lights
- > 6 different sound effect options, or quiet mode
- > Easy access and maintenance