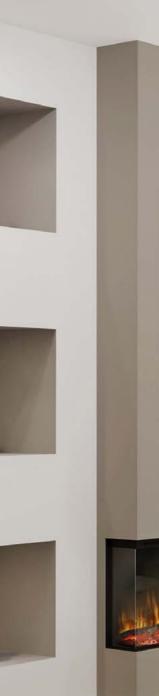

If you already have a chimney breast in your room taking up space there's no reason for you to miss out on one of our beautiful media walls.

Our slimline fires are only 190mm deep meaning a far shallower build off your chimney, less than a traditional fireplace hearth! Boasting all the same visual features of our deeper range, and a 1.6kw heater, these fires are perfect to maximize your space and create an eyecatching centrepiece. The Slimline 1500 keeps the width of our best-selling fire, so you still get that fantastic flame picture!

# FIRÉZ<sup>™</sup>

3000 STIMINE

At 1800mm wide this slimline fire means you can create the same show-stopping look as with the deeper version, but without losing too much floor space.

The depth of the build will still allow you to recess your TV into an alcove for that clean flush look.