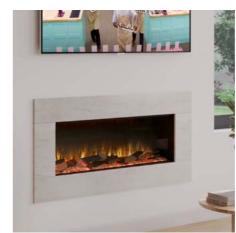

#### GET CREATIVE WITH FRAMING OPTIONS

^ Shown inset with black frame surround

^Shown inset with limestone slips