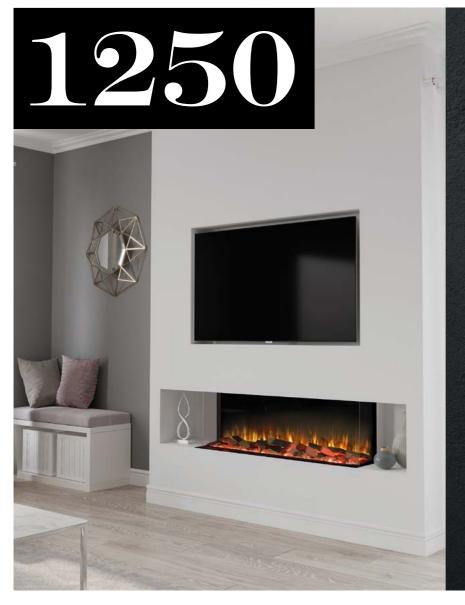

SEE THE FIRE

PERFECT FOR TV SIZES UP TO 43"

Our best-selling fire size with a beautiful wide-screen flame picture.

With a mixed interchangeable high-definition Woodland Ceramic Log effect fuel bed as standard on all models, and the option to upgrade to our Deluxe Real Log Set you have the freedom to set the fuel bed up to your own personal preference for a look that's unique to you.