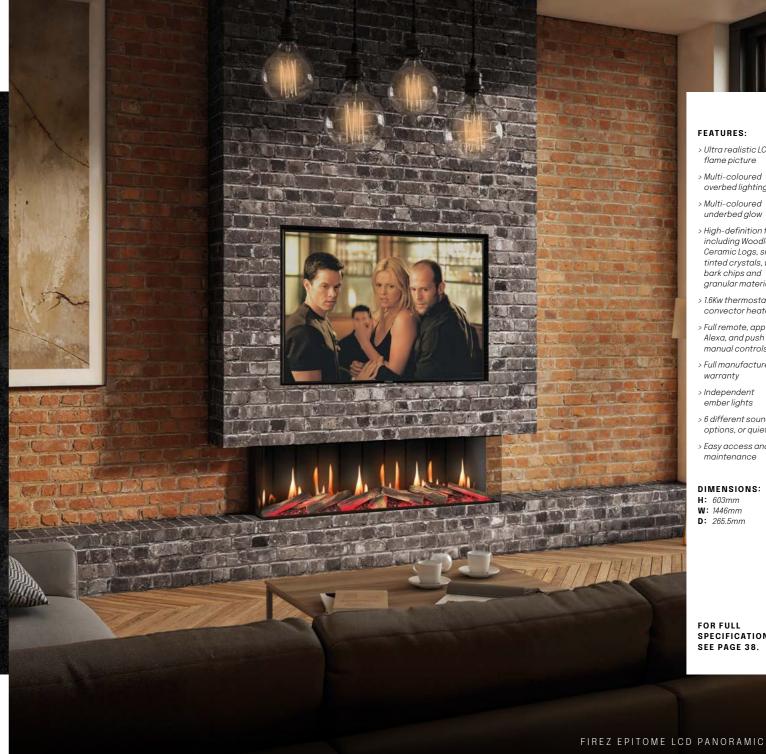

If you're looking to take your electric fire installation to the next level the Firez Epitome LCD is the fire for you...

Incorporating cutting edge, next generation LCD technology, the Epitome offers an enhanced flame picture with 16 different flame effect combinations to choose from, and the inclusion of 6 different sound effect modes adds to the realism so you can really get a fully tailored sensory experience at the push of a button!

- Ultra realistic LCD flame picture
- overbed lighting
- > Multi-coloured underbed glow
- > High-definition fuel bed including Woodland Ceramic Logs, smoked tinted crystals, wood bark chips and granular material
- > 1.6Kw thermostatic convector heater
- > Full remote, app control Alexa, and push button manual controls
- > Full manufacturer's
- ember lights
- > 6 different sound effect options, or quiet mode
- > Easy access and maintenance