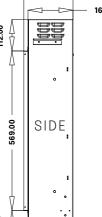

#### DIMENSIONS:

- H: 600mm
- W: 978mm **D**: 175mm

#### FRAME: W: 1012.5mm

FOR FULL SPECIFICATION

SEE PAGE 36.

The Firez 570 has been designed with versatility in mind, and offers a variety of installation options.

Like our 900 model the inset depth is just 175mm allowing for easy installation into an existing chimney breast or the cavity of a flat wall, the increased height also makes it a perfect solution if you are wanting installation with a surround for a complete fireplace aesthetic, and with a tailored suite it can even be accommodated as a flat wall installation with no adjustment required to the walls of your room.