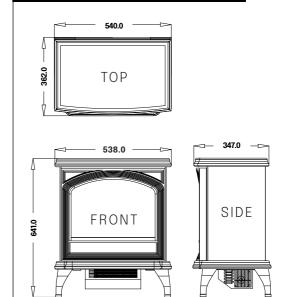

# KENDAL **STOVE**

All stoves have a 2.0Kw heater and include Firez 3D reflectory flame technology and LED backlighting as standard.