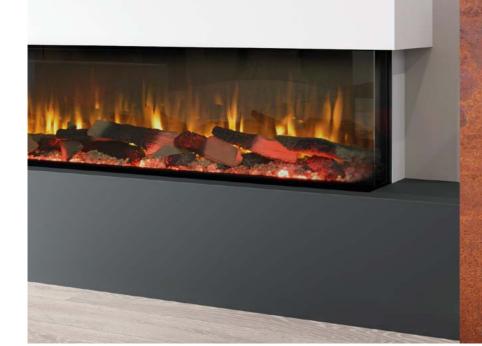

#### **ULTIMATE FLAME PICTURE**

Our 3D reflectory flame technology produces an ultra-realistic flame picture. Not only can you change the colour and intensity of the flame effect, you can also adjust the colour of the fuel bed and overbed lighting independently to create an ambience for any mood. All conveniently controlled from the included remote.

# RUBL BED

All our fires come complete with a selection of fuel bed components so you can personalise your fire to your own personal taste.

Choose from a high-definition Woodland Ceramic Log effect fuel bed, clear or smoked tinted crystals and granular material, or get creative and use a combination! You can also choose to upgrade to our Deluxe Real Log Set for a step up in luxury and realism.