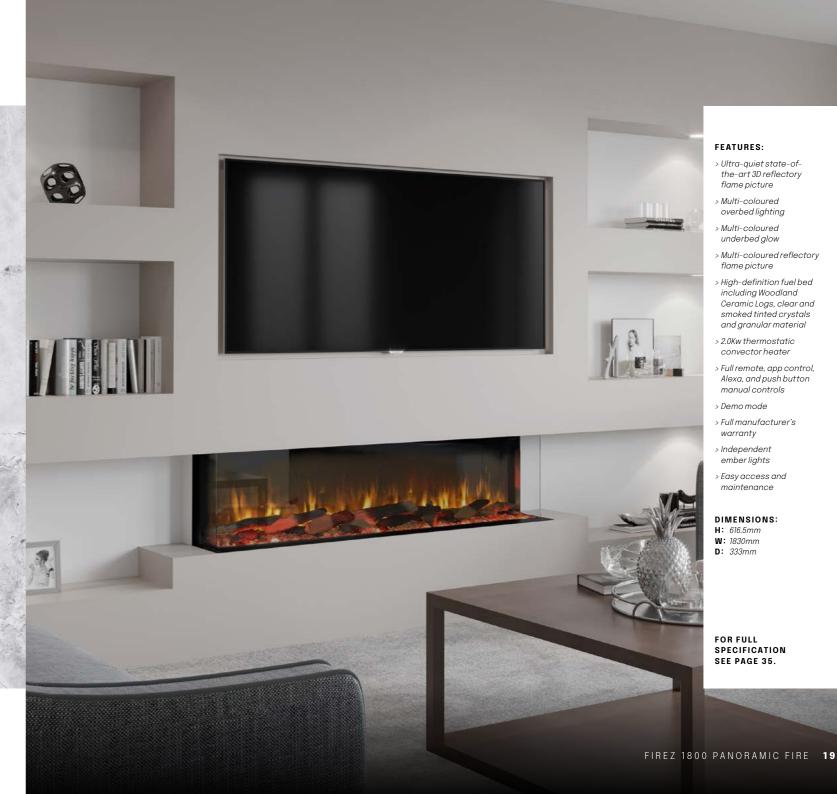

#### FEATURES:

- > Ultra-quiet state-ofthe-art 3D reflectory flame picture
- > Multi-coloured overbed lighting
- > Multi-coloured underbed glow
- > Multi-coloured reflectory flame picture
- > High-definition fuel bed including Woodland Ceramic Logs, clear and smoked tinted crystals and granular material
- > 2.0Kw thermostatic convector heater
- > Full remote, app control, Alexa, and push button manual controls
- > Demo mode
- > Full manufacturer's warranty
- > Independent ember lights
- > Easy access and maintenance

#### DIMENSIONS:

H: 616.5mm

W: 1530mm

**D:** 333mm

FOR FULL SPECIFICATION SEE PAGE 34.

PERFECT FOR TV SIZES UP TO

1600

The increased width of the 1600 model offers greater flexibility for our customers with a larger TV.