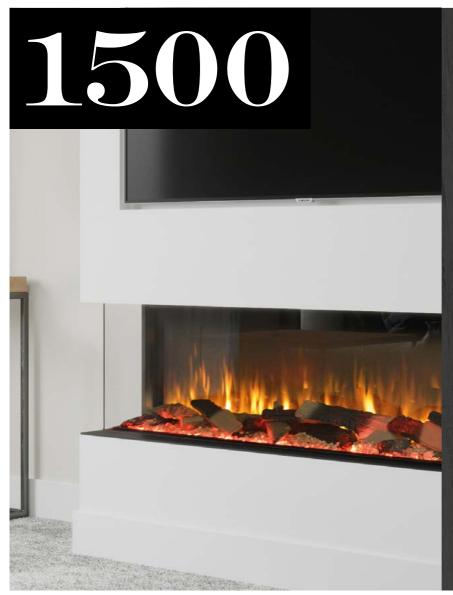

SEE THE FIRE

PERFECT FOR TV SIZES UP TO 43"

Our best-selling fire size with a beautiful wide-screen flame picture.

With a mixed interchangeable high-definition Woodland Ceramic Log effect fuel bed as standard on all models, and the option to upgrade to our Deluxe Real Log Set you have the freedom to set the fuel bed up to your own personal preference for a look that's unique to you.

#### FEATURES:

- > Ultra-quiet state-ofthe-art 3D reflectory flame picture
- > Multi-coloured overbed lighting
- > Multi-coloured underbed glow
- > Multi-coloured reflectory flame picture
- > High-definition fuel bed including Woodland Ceramic Logs, clear and smoked tinted crystals and granular material
- > 2.0Kw thermostatic convector heater
- > Full remote, app control, Alexa, and push button manual controls
- > Demo mode
- > Full manufacturer's warranty
- > Independent ember lights
- > Easy access and maintenance

#### DIMENSIONS:

H: 616.5mm

W: 1530mm

**D:** 333mm

FOR FULL SPECIFICATION SEE PAGE 34.

PERFECT FOR TV SIZES UP TO

1600

The increased width of the 1600 model offers greater flexibility for our customers with a larger TV.