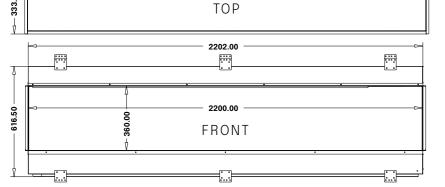

#### DIMENSIONS:

H: 616.5mm

W: 1530mm

**D:** 333mm

FOR FULL SPECIFICATION SEE PAGE 34.

PERFECT FOR TV SIZES UP TO

1600

The increased width of the 1600 model offers greater flexibility for our customers with a larger TV.

#### DIMENSIONS:

H: 616.5mm

W: 1830mm

**D**: 333mm

FOR FULL SPECIFICATION SEE PAGE 35.

PERFECT FOR TV SIZES UP TO 70"

2200

At 2200mm wide this panoramic fire gives you the ultimate widescreen wow factor that fills even the largest of rooms with drama and the ultimate fireplace ambience.

# SPEC

All fires have a 2.0Kw heater and include Firez 3D reflectory flame technology as standard.

2233.0

2202.0

2200

options included.

All slimline fires have a 1.6Kw heater and include Firez 3D reflectory flame technology as standard.