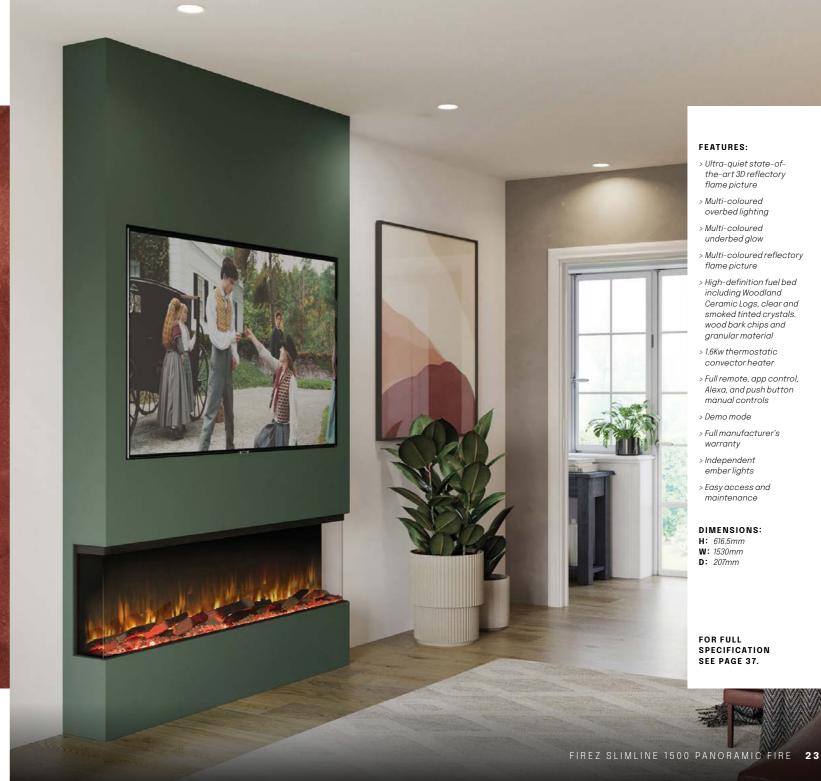

#### FEATURES:

- > Ultra-quiet state-ofthe-art 3D reflectory flame picture
- > Multi-coloured overbed lighting
- > Multi-coloured underbed glow
- > Multi-coloured reflectory flame picture
- > High-definition fuel bed including Woodland Ceramic Logs, clear and smoked tinted crystals and granular material
- > 2.0Kw thermostatic convector heater
- > Full remote, app control, Alexa, and push button manual controls
- > Demo mode
- > Full manufacturer's warranty
- > Independent ember lights
- > Easy access and maintenance

#### DIMENSIONS:

H: 616.5mm

W: 1530mm

**D:** 333mm

FOR FULL SPECIFICATION SEE PAGE 34.

PERFECT FOR TV SIZES UP TO

1600

The increased width of the 1600 model offers greater flexibility for our customers with a larger TV.