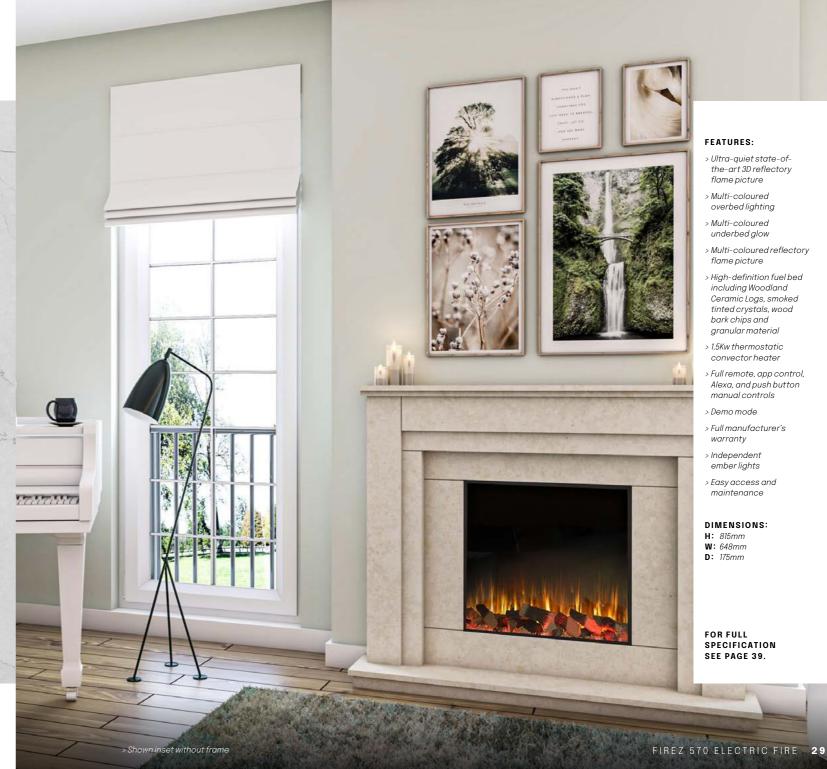

#### FEATURES:

- > Ultra-quiet state-ofthe-art 3D reflectory flame picture
- > Multi-coloured overbed lighting
- > Multi-coloured underbed glow
- > Multi-coloured reflectory flame picture
- > High-definition fuel bed including Woodland Ceramic Logs, clear and smoked tinted crystals and granular material
- > 2.0Kw thermostatic convector heater
- > Full remote, app control, Alexa, and push button manual controls
- > Demo mode
- > Full manufacturer's warranty
- > Independent ember lights
- > Easy access and maintenance

#### DIMENSIONS:

H: 616.5mm

W: 1530mm

**D:** 333mm

FOR FULL SPECIFICATION SEE PAGE 34.

PERFECT FOR TV SIZES UP TO

1600

The increased width of the 1600 model offers greater flexibility for our customers with a larger TV.