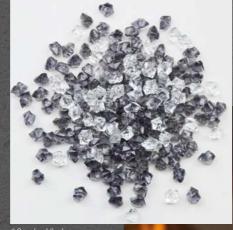

#### CHOICE OF SUPPLIED FUEL BED

All our fires come complete with a selection of fuel bed components so you can personalise your fire to your own personal taste. Choose from a high-definition Woodland Ceramic Log effect fuel bed, clear or smoked tinted crystals and granular material, or get creative and use a combination! You can also choose to upgrade to our Deluxe Real Log Set for a step up in luxury and realism.

# RUBL BED

All our fires come complete with a selection of fuel bed components so you can personalise your fire to your own personal taste.

Choose from a high-definition Woodland Ceramic Log effect fuel bed, clear or smoked tinted crystals and granular material, or get creative and use a combination! You can also choose to upgrade to our Deluxe Real Log Set for a step up in luxury and realism.