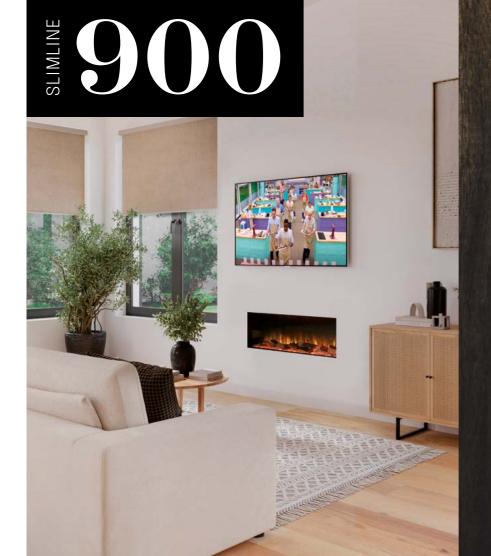

#### DIMENSIONS:

- H: 616.5mm
- W: 1830mm

FOR FULL SPECIFICATION SEE PAGE 37.

PERFECT FOR TV SIZES UP TO 70"

With an inset depth of just 175mm the Firez 900 is perfect for incorporating into an existing chimney breast or even for flat wall installation into a cavity.

The one sided installation leaves you the freedom to build your feature wall to your own specification with the paint colour or wallpaper you choose, and as there is no need to build into the room this is achieved with minimal disruption and no loss of floor space, all while still giving the beautiful flame effect, cosy ambience, and high tech features offered across the full range of Firez fires.

#### GET CREATIVE WITH FRAMING OPTIONS

^ Shown inset with black frame surround

^Shown inset with limestone slips