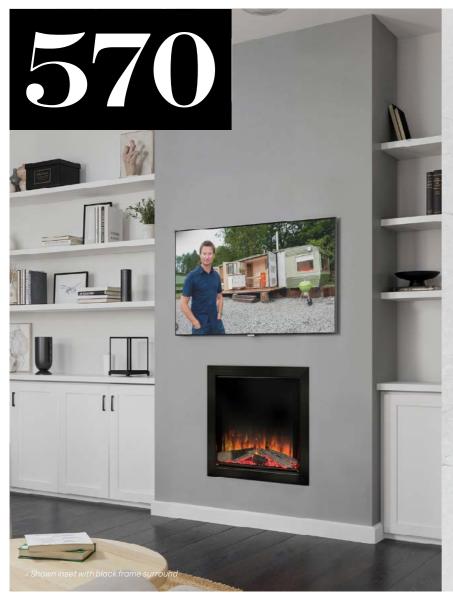

#### FRAME: W: 1012.5mm

FOR FULL SPECIFICATION

SEE PAGE 36.

The Firez 570 has been designed with versatility in mind, and offers a variety of installation options.

Like our 900 model the inset depth is just 175mm allowing for easy installation into an existing chimney breast or the cavity of a flat wall, the increased height also makes it a perfect solution if you are wanting installation with a surround for a complete fireplace aesthetic, and with a tailored suite it can even be accommodated as a flat wall installation with no adjustment required to the walls of your room.