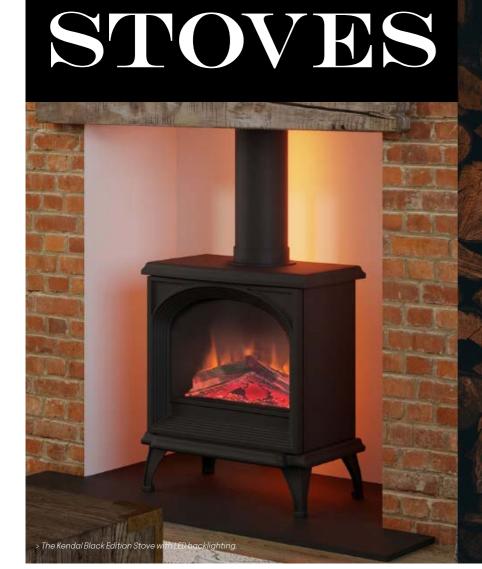

- the-art 3D reflectory
- > Multi-coloured reflectory
- Ceramic Logs, smoked tinted crystals, wood
- > Full remote, app control, Alexa, and push button

If you're wanting the cosy traditionalism of a stove alongside the modern convenience and striking flame effect of the Firez range, the Bourne and Kendal Black Edition Stoves are perfect for you..

Sharing all the same features as our built in range, our stoves also boast an ambient back light glow as standard, giving an illuminated chamber effect for that ultimate relaxing atmosphere.

# KENDAL **STOVE**

All stoves have a 2.0Kw heater and include Firez 3D reflectory flame technology and LED backlighting as standard.