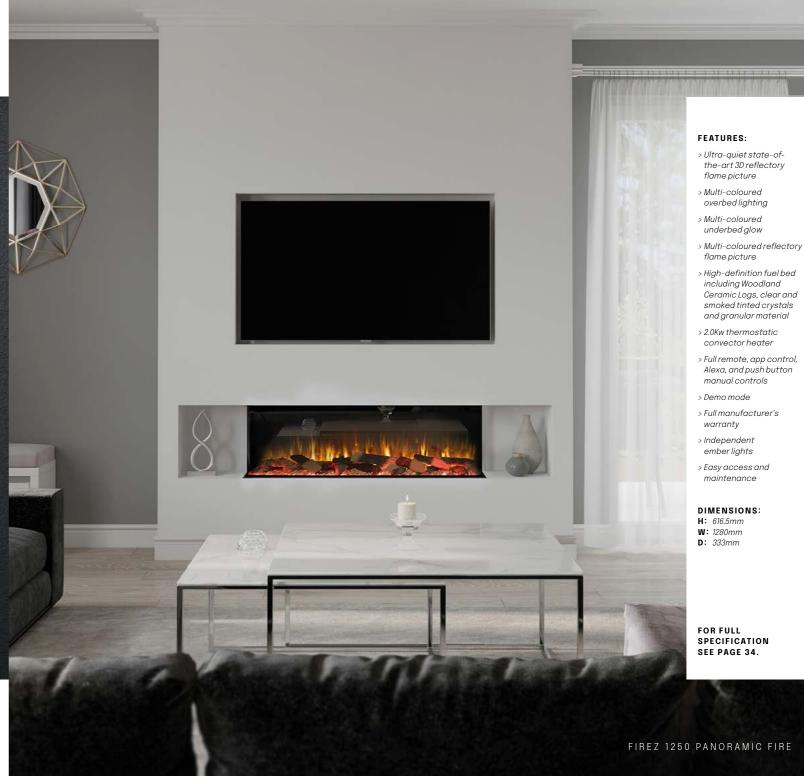

SEE THE FIRE

PERFECT FOR TV SIZES UP TO 43"

Our best-selling fire size with a beautiful wide-screen flame picture.

With a mixed interchangeable high-definition Woodland Ceramic Log effect fuel bed as standard on all models, and the option to upgrade to our Deluxe Real Log Set you have the freedom to set the fuel bed up to your own personal preference for a look that's unique to you.

#### FEATURES:

- > Ultra-quiet state-ofthe-art 3D reflectory flame picture
- > Multi-coloured overbed lighting
- > Multi-coloured underbed glow
- > Multi-coloured reflectory flame picture
- > High-definition fuel bed including Woodland Ceramic Logs, clear and smoked tinted crystals and granular material
- > 2.0Kw thermostatic convector heater
- > Full remote, app control, Alexa, and push button manual controls
- > Demo mode
- > Full manufacturer's warranty
- > Independent ember lights
- > Easy access and maintenance

#### DIMENSIONS:

H: 616.5mm

W: 1530mm

**D:** 333mm

FOR FULL SPECIFICATION SEE PAGE 34.

PERFECT FOR TV SIZES UP TO

1600

The increased width of the 1600 model offers greater flexibility for our customers with a larger TV.