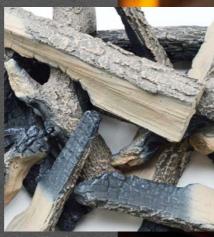

Deluxe real logs in the manufacturing process

#### **DELUXE REAL LOGS:**

< Created using natural logs, our Deluxe Real Log set is the ultimate upgrade for both looks and realism. Fully customisable arrangement so that you can really tailor the look of your fire to your personal preferences.