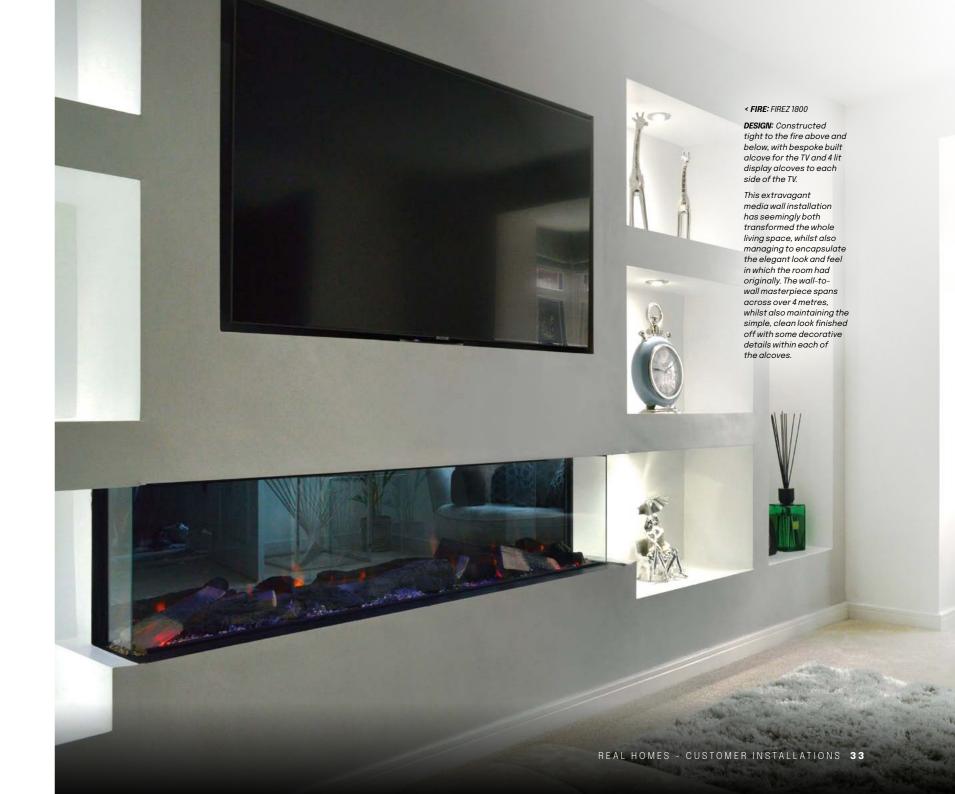

#### << FIRE: FIREZ 1600

**DESIGN:** Wall-to-wall full alcove build with 3 alcove opening either side of the fire and TV.

Brilliantly minimalistic and complimentary of the whole living space, our full alcove builds can be built to whatever space you have there currently, to create a great new look to the room with additional storage options. If not, you can use the space to further elevate the room to a whole new level through intricate decoration and ornaments.