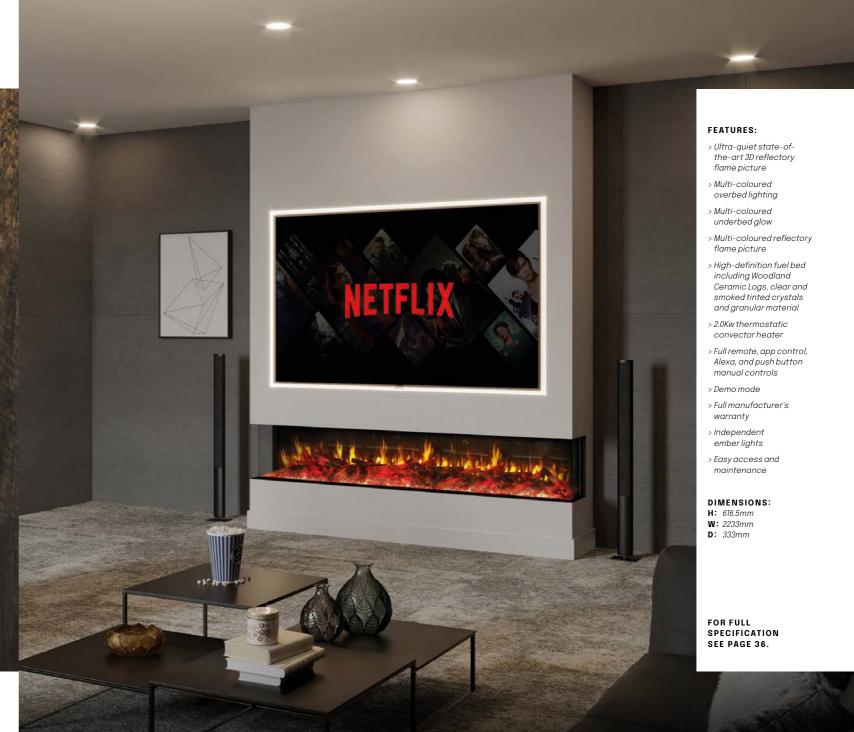

#### FEATURES:

- > Ultra-quiet state-ofthe-art 3D reflectory flame picture
- > Multi-coloured overbed lighting
- > Multi-coloured underbed glow
- > Multi-coloured reflectory flame picture
- High-definition fuel bed including Woodland Ceramic Logs, clear and smoked tinted crystals and granular material
- > 2.0Kw thermostatic convector heater
- > Full remote, app control Alexa, and push button manual controls
- > Demo mode
- > Full manufacturer's warranty
- > Independent ember lights
- > Easy access and maintenance

#### DIMENSIONS:

H: 616.5mm

W: 1830mm

**D**: 333mm

FOR FULL SPECIFICATION SEE PAGE 35.

PERFECT FOR TV SIZES UP TO 70"

2200

At 2200mm wide this panoramic fire gives you the ultimate widescreen wow factor that fills even the largest of rooms with drama and the ultimate fireplace ambience.