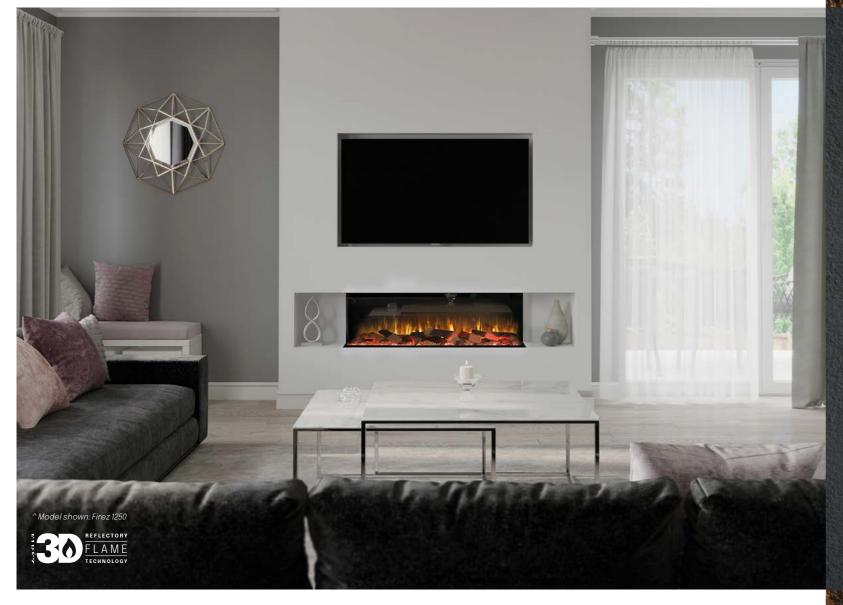

#### << FIRE: FIREZ 1500

**DESIGN:** Constructed tight to the fire above and below, with bespoke-built alcove for the TV.

Another media wall build that shows just how exquisite a simplistic design can turn out. Despite the relaxing, neutral tones throughout the room, it still has great character whilst also retaining that warm feeling. The different colour options and realistic shimmering effect on the underbed lighting in the Firez range pulls the whole theme together. Simple and classic.

#### < FIRE: FIREZ 1500

**DESIGN:** Constructed tight to the fire above and below, with bespoke built alcove for the TV.

This 3-sided effect media wall design is not only a beautiful sight from all angles, but it also shows how easy it really is to add a striking focal point to any room or space without having to give up much in return. The Firez 1500 takes the spotlight in this particular build giving a pop of colour to a stunningly decorated, elegant living space.