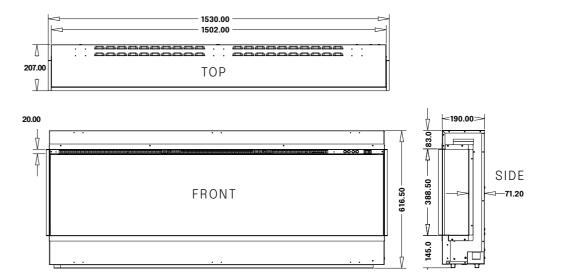

#### DIMENSIONS:

H: 616.5mm

W: 1530mm

**D:** 333mm

FOR FULL SPECIFICATION SEE PAGE 34.

PERFECT FOR TV SIZES UP TO

1600

The increased width of the 1600 model offers greater flexibility for our customers with a larger TV.