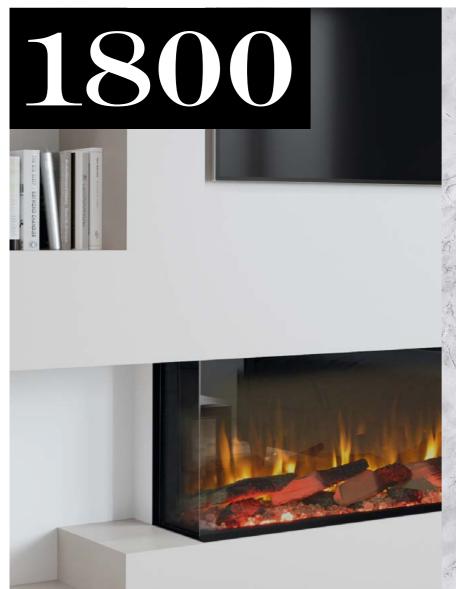

#### FEATURES:

- > Ultra-quiet state-ofthe-art 3D reflectory flame picture
- > Multi-coloured overbed lighting
- > Multi-coloured underbed glow
- > Multi-coloured reflectory flame picture
- > High-definition fuel bed including Woodland Ceramic Logs, clear and smoked tinted crystals and granular material
- > 2.0Kw thermostatic convector heater
- > Full remote, app control, Alexa, and push button manual controls
- > Demo mode
- > Full manufacturer's warranty
- > Independent ember lights
- > Easy access and maintenance

#### DIMENSIONS:

H: 616.5mm

W: 1530mm

**D:** 333mm

FOR FULL SPECIFICATION SEE PAGE 34.

PERFECT FOR TV SIZES UP TO

1600

The increased width of the 1600 model offers greater flexibility for our customers with a larger TV.