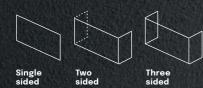

#### 1, 2 OR 3-SIDED

There are three installation options with all our fires, with all the components included in the box.

- 1. Single-sided installation for a hole-in-the-wall type effect.
- 2. Two-sided installation where the front and a side are required.
- 3. Three-sided installation where three sides are visible.