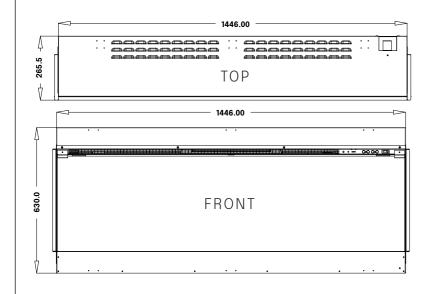

#### DIMENSIONS:

H: 616.5mm

W: 1530mm

**D:** 333mm

FOR FULL SPECIFICATION SEE PAGE 34.

PERFECT FOR TV SIZES UP TO

1600

The increased width of the 1600 model offers greater flexibility for our customers with a larger TV.

#### DIMENSIONS:

H: 616.5mm

W: 1630mm

**D**: 333mm

FOR FULL SPECIFICATION SEE PAGE 35.

SIZES UP TO 60"

The size of this fire makes it a show-stopping focal point in any room, and is perfect to build a full wall media installation around.

#### DIMENSIONS:

H: 616.5mm

W: 1830mm

**D**: 333mm

FOR FULL SPECIFICATION SEE PAGE 35.

PERFECT FOR TV SIZES UP TO 70"

2200

At 2200mm wide this panoramic fire gives you the ultimate widescreen wow factor that fills even the largest of rooms with drama and the ultimate fireplace ambience.