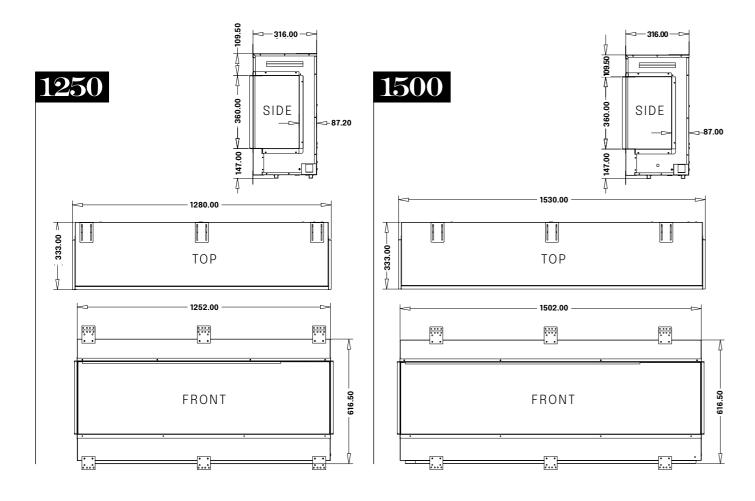

design is not only a beautiful sight from all angles, but it also shows how easy it really is to add a striking focal point to any room or space without having to give up much in return. The Firez 1500 takes the spotlight in this particular build giving a pop of colour to a stunningly decorated, elegant living space.

#### << FIRE: FIREZ 1600

**DESIGN:** Wall-to-wall full alcove build with 3 alcove opening either side of the fire and TV.

Brilliantly minimalistic and complimentary of the whole living space, our full alcove builds can be built to whatever space you have there currently, to create a great new look to the room with additional storage options. If not, you can use the space to further elevate the room to a whole new level through intricate decoration and ornaments.



# SPEC



# 1600



# SPEC







All fires have a 2.0Kw heater and include Firez 3D reflectory flame technology as standard.



2233.0

2202.0





2200





options included.

All slimline fires have a 1.6Kw heater and include Firez 3D reflectory flame technology as standard.



# **SLIMLINE 1500**











# SLIMLINE 1800

All slimline fires have a 1.6Kw heater and include Firez 3D reflectory flame technology as standard.





1, 2 or 3-sided options included.

# SPEC

# EPITOME **LCD**











The Epitome LCD has a 1.6Kw heater and includes Firez LCD flame effect technology.



1, 2 or 3-sided options included.



# KENDAL **STOVE**











All stoves have a 2.0Kw heater and include Firez 3D reflectory flame technology and LED backlighting as standard.

# **570**







175 - □





Al