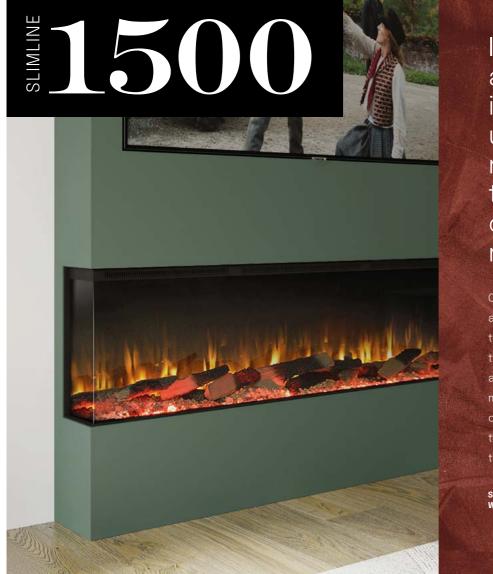

If you already have a chimney breast in your room taking up space there's no reason for you to miss out on one of our beautiful media walls.

Our slimline fires are only 190mm deep meaning a far shallower build off your chimney, less than a traditional fireplace hearth! Boasting all the same visual features of our deeper range, and a 1.6kw heater, these fires are perfect to maximize your space and create an eyecatching centrepiece. The Slimline 1500 keeps the width of our best-selling fire, so you still get that fantastic flame picture!

SEE THE FIRE WORKING

PERFECT FOR TV SIZES UP TO 58"