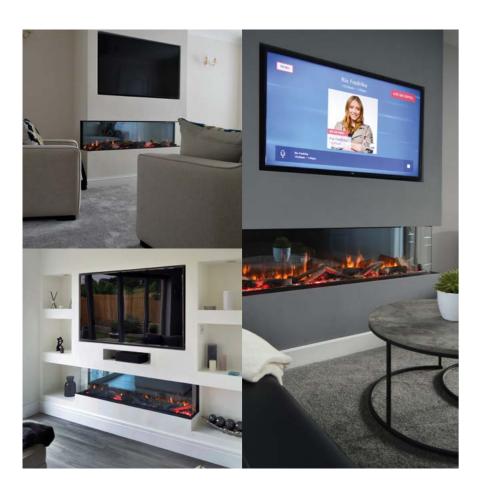

#### << FIRE: FIREZ 1500

**DESIGN:** Constructed tight to the fire above and below, with bespoke-built alcove for the TV.

Another media wall build that shows just how exquisite a simplistic design can turn out. Despite the relaxing, neutral tones throughout the room, it still has great character whilst also retaining that warm feeling. The different colour options and realistic shimmering effect on the underbed lighting in the Firez range pulls the whole theme together. Simple and classic.

#### < FIRE: FIREZ 1500

**DESIGN:** Constructed tight to the fire above and below, with bespoke built alcove for the TV.

This 3-sided effect media wall design is not only a beautiful sight from all angles, but it also shows how easy it really is to add a striking focal point to any room or space without having to give up much in return. The Firez 1500 takes the spotlight in this particular build giving a pop of colour to a stunningly decorated, elegant living space.

#### << FIRE: FIREZ 1600

**DESIGN:** Wall-to-wall full alcove build with 3 alcove opening either side of the fire and TV.

Brilliantly minimalistic and complimentary of the whole living space, our full alcove builds can be built to whatever space you have there currently, to create a great new look to the room with additional storage options. If not, you can use the space to further elevate the room to a whole new level through intricate decoration and ornaments.