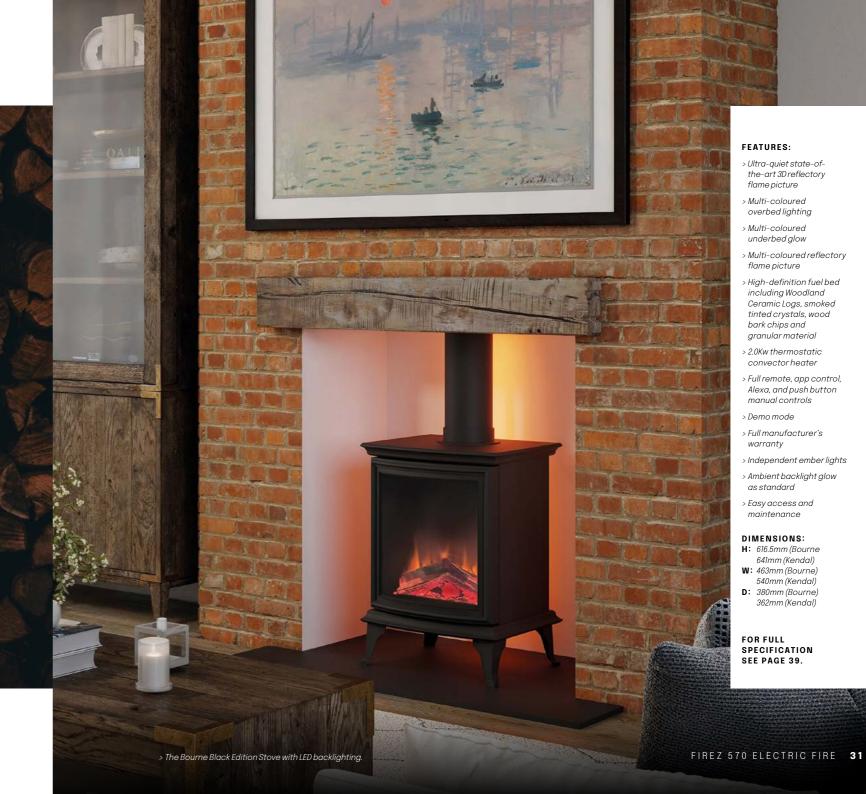

#### FEATURES:

- > Ultra-quiet state-ofthe-art 3D reflectory flame picture
- > Multi-coloured overbed lighting
- > Multi-coloured underbed glow
- > Multi-coloured reflectory flame picture
- > High-definition fuel bed including Woodland Ceramic Logs, clear and smoked tinted crystals and granular material
- > 2.0Kw thermostatic convector heater
- > Full remote, app control, Alexa, and push button manual controls
- > Demo mode
- > Full manufacturer's warranty
- > Independent ember lights
- > Easy access and maintenance

#### DIMENSIONS:

H: 616.5mm

W: 1530mm

**D:** 333mm

FOR FULL SPECIFICATION SEE PAGE 34.

PERFECT FOR TV SIZES UP TO

1600

The increased width of the 1600 model offers greater flexibility for our customers with a larger TV.

- the-art 3D reflectory
- > Multi-coloured reflectory
- Ceramic Logs, smoked tinted crystals, wood
- > Full remote, app control, Alexa, and push button

If you're wanting the cosy traditionalism of a stove alongside the modern convenience and striking flame effect of the Firez range, the Bourne and Kendal Black Edition Stoves are perfect for you..

Sharing all the same features as our built in range, our stoves also boast an ambient back light glow as standard, giving an illuminated chamber effect for that ultimate relaxing atmosphere.