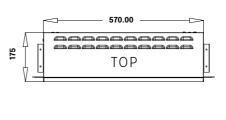

#### FRAME: W: 1012.5mm

FOR FULL SPECIFICATION

SEE PAGE 36.

The Firez 570 has been designed with versatility in mind, and offers a variety of installation options.

Like our 900 model the inset depth is just 175mm allowing for easy installation into an existing chimney breast or the cavity of a flat wall, the increased height also makes it a perfect solution if you are wanting installation with a surround for a complete fireplace aesthetic, and with a tailored suite it can even be accommodated as a flat wall installation with no adjustment required to the walls of your room.

# **570**

175 - □

All slimline fires have a 1.6Kw heater and include Firez 3D reflectory flame technology as standard.