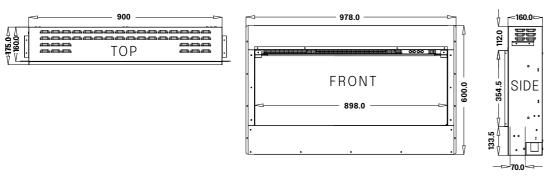

#### DIMENSIONS:

- H: 616.5mm
- W: 1830mm

FOR FULL SPECIFICATION SEE PAGE 37.

PERFECT FOR TV SIZES UP TO 70"

With an inset depth of just 175mm the Firez 900 is perfect for incorporating into an existing chimney breast or even for flat wall installation into a cavity.

#### DIMENSIONS:

- H: 600mm
- W: 978mm **D**: 175mm

#### FRAME: W: 1012.5mm

FOR FULL SPECIFICATION

SEE PAGE 36.

The Firez 570 has been designed with versatility in mind, and offers a variety of installation options.

Like our 900 model the inset depth is just 175mm allowing for easy installation into an existing chimney breast or the cavity of a flat wall, the increased height also makes it a perfect solution if you are wanting installation with a surround for a complete fireplace aesthetic, and with a tailored suite it can even be accommodated as a flat wall installation with no adjustment required to the walls of your room.